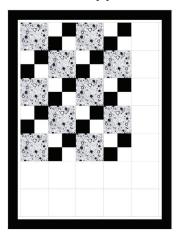

#### Twin Topper

Finished Size: 59" x 79" Cut 6 Border #1 Strips 11/2" x WOF Cut 7 Border #2 Strips 4" x WOF Cut 7 Binding Strips 11/4" x WOF

Make 35 Blocks

Assemble 7 rows of 5 blocks each

# Twin Topper