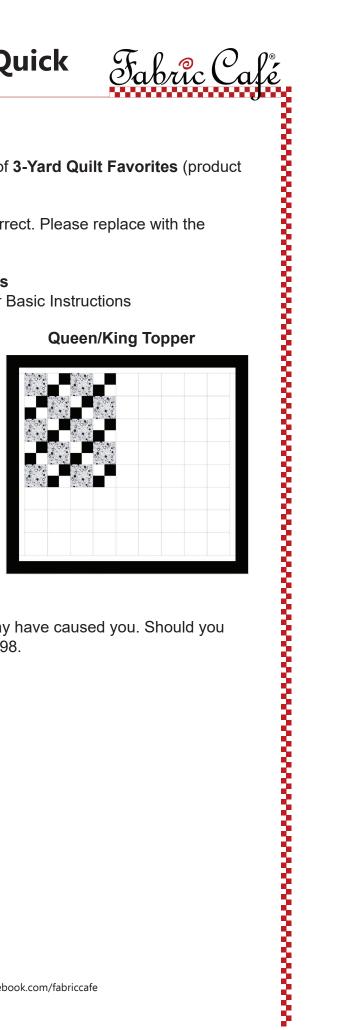

### **Queen/King Topper**

Finished Size: 106" x 96" Cut 9 Border #1 Strips 3" x WOF Cut 9 Border #2 Strips 6" x WOF Cut 10 Binding Strips 11/4" x WOF

Make 72 Blocks

Assemble 8 rows of 9 blocks each

# **Queen/King Topper**

Please accept my apologies for any inconvenience this may have caused you. Should you need future clarification, please call toll-free, 1-866-855-0998.

Doma