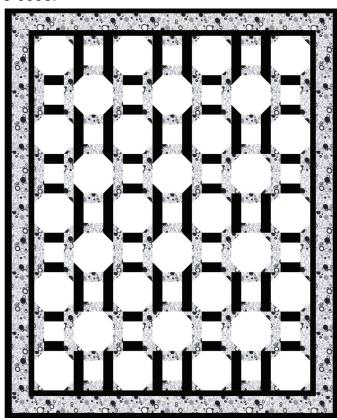

## **Enlarging Chain Reaction**

**Twin Topper** 

Finished size: 59" x 73"

Materials: 2 yards each of 3 fabrics

Cutting Instructions: Referring to Cutting Instructions on page 4, for blocks only, cut 2 times

the number of pieces stated. Make 2 times the number of blocks stated.

For borders and binding, cut as follows:

Border #1: from fabric #3, cut 6, 1½" x WOF Border #2: from fabric #1, cut 7, 3½" x WOF Border #3: from fabric #3, cut 7, 1½" x WOF Binding: from fabric #3, cut 7, 1¼" x WOF

Assemble 9 rows of 7 blocks each

Please accept my apologies for any inconvenience this may have caused you. Should you need future clarification, please call toll-free, 1-866-855-0998.